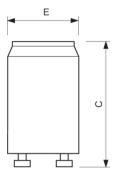

#### Dimensional drawing

| Product                            | C (max) | E (max) |
|------------------------------------|---------|---------|
| BodyTone St 25-100W 220-240V 20X25 | 40.3 mm | 21.5 mm |